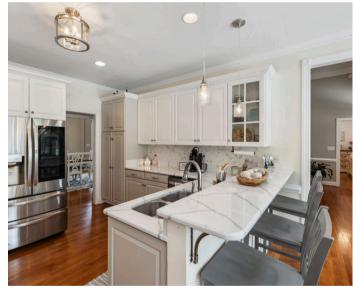

1365 LAWRENCE TEDDER RD. WHITEVILLE, NC 28472

OFFERED AT \$615,000

ALL BRICK

This all brick, 1.5 story home is truly special. It sits on almost 5 acres and features 4 bedrooms all on the main level, plus a flex/bonus space upstairs. The front porch is anchored by columns and the arched entry opens to an open foyer, living, and dining room. New paint, updated flooring, and a renovated kitchen are just a few of the upgrades this home features. There is a breakfast nook with a bay window that allows light to flood the space. Two bedrooms are tucked behind the kitchen and share their own bathroom. There are two master suites and each one features a large walk in closet and a separate tiled shower as well as a jetted bathtub. Outside you will find a covered porch and within the fenced in yard there is an outdoor fireplace, salt water swimming pool, and a 2 story pool house complete with plumbing.