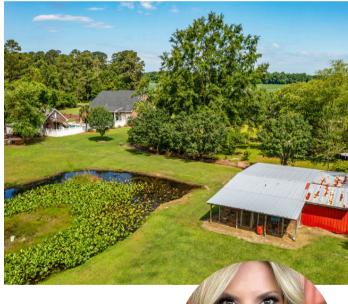

1365 LAWRENCE TEDDER RD. WHITEVILLE, NC 28472

OFFERED AT \$615,000

ALL BRICK

This all brick, 1.5 story home is truly special. It sits on almost 5 acres and features 4 bedrooms all on the main level, plus a flex/bonus space upstairs. The front porch is anchored by columns and the arched entry opens to an open foyer, living, and dining room. New paint, updated flooring, and a renovated kitchen are just a few of the upgrades this home features. There is a breakfast nook with a bay window that allows light to flood the space. Two bedrooms are tucked behind the kitchen and share their own bathroom. There are two master suites and each one features a large walk in closet and a separate tiled shower as well as a jetted bathtub. Outside you will find a covered porch and within the fenced in yard there is an outdoor fireplace, salt water swimming pool, and a 2 story pool house complete with plumbing.