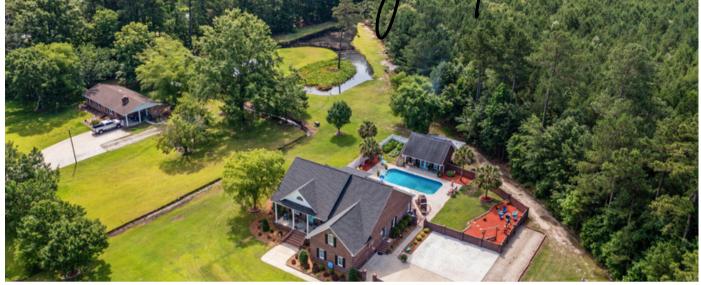

1365 LAWRENCE TEDDER RD. WHITEVILLE, NC 28472

OFFERED AT \$615,000

ALL BRICK

This all brick, 1.5 story home is truly special. It sits on almost 5 acres and features 4 bedrooms all on the main level, plus a flex/bonus space upstairs. The front porch is anchored by columns and the arched entry opens to an open foyer, living, and dining room. New paint, updated flooring, and a renovated kitchen are just a few of the upgrades this home features. There is a breakfast nook with a bay window that allows light to flood the space. Two bedrooms are tucked behind the kitchen and share their own bathroom. There are two master suites and each one features a large walk in closet and a separate tiled shower as well as a jetted bathtub. Outside you will find a covered porch and within the fenced in yard there is an outdoor fireplace, salt water swimming pool, and a 2 story pool house complete with plumbing.